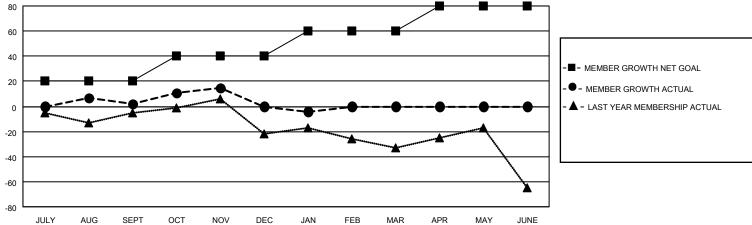

## District 4 A3

| Clubs RESULTS FOR 2022-2023 |   |   |   | Members RESULTS FOR 2022-2023 |    |    |    |
|-----------------------------|---|---|---|-------------------------------|----|----|----|
|                             |   |   |   |                               |    |    |    |
| JULY/AUG/SEPT               | 0 | 0 | 0 | JULY/AUG/SEPT                 | 20 | 32 | 27 |
| OCT/NOV/DEC                 | 1 | 0 | 0 | OCT/NOV/DEC                   | 20 | 28 | 28 |
| JAN/FEB/MAR                 | 0 | 0 | 0 | JAN/FEB/MAR                   | 20 | 17 | 17 |
| APR/MAY/JUNE                | 1 | 0 | 0 | APR/MAY/JUNE                  | 20 | 0  | 0  |